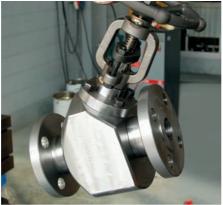

# Special solutions for **special requirements**. Engineering, production and fast delivery.

- Trunnion mounted ball with special lever operator system
- $\bullet$  Gate valve, globe valve, check valve, needle valve DN 3/8"  $\div$  4"
- Monoflange valve
- Trunnion ball valve DN 2" ÷ 20"
- Floating ball valve DN 1/2" ÷ 6"
- Dual check valve DN 2" ÷ 4"

Material: A105N/LF2/Duplex/Superduplex/Hastelloy/Titanium/Inconel

Class: 150 ÷ 2500 lbs, 3000 ÷ 10000 psi