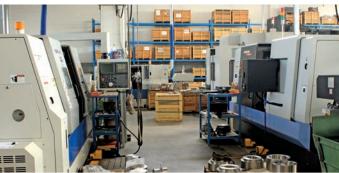

### Workshop for special machining and fast modifications.

We have a workshop for special machining and fast modifications to meet all customers' requirements for valves production.

- 18 cnc machine tools
- Max turning diameter 950 mm.
- Max milling diameter 600 mm.
- Covered Area 1500 mg.