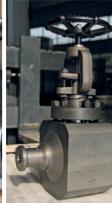

## Valves **transformation/adaptation** (trim, flanges, gears/actuator fittings).

We construct and adapt top mounting for electrical and pneumatic actuators on gate, globe, butterfly, check and ball valves size by 1/4" to 18", setting actuator off-set with movement test.