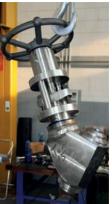

# Special solutions for **special requirements**. Engineering, production and fast delivery.

- Trunnion mounted ball with special lever operator system
- $\bullet$  Gate valve, globe valve, check valve, needle valve DN 3/8"  $\div$  4"
- Monoflange valve
- Trunnion ball valve DN 2" ÷ 20"
- Floating ball valve DN 1/2" ÷ 6"
- Dual check valve DN 2" ÷ 4"

Material: A105N/LF2/Duplex/Superduplex/Hastelloy/Titanium/Inconel

Class: 150 ÷ 2500 lbs, 3000 ÷ 10000 psi