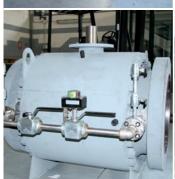

# Special solutions for **special requirements**. Engineering, production and fast delivery.

- Trunnion mounted ball with special lever operator system
- $\bullet$  Gate valve, globe valve, check valve, needle valve DN 3/8"  $\div$  4"
- Monoflange valve
- Trunnion ball valve DN 2" ÷ 20"
- Floating ball valve DN 1/2" ÷ 6"
- Dual check valve DN 2" ÷ 4"

Material: A105N/LF2/Duplex/Superduplex/Hastelloy/Titanium/Inconel

Class: 150 ÷ 2500 lbs, 3000 ÷ 10000 psi