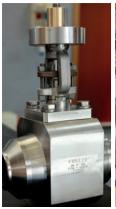

# Special solutions for **special requirements**. Engineering, production and fast delivery.

- Trunnion mounted ball with special lever operator system
- $\bullet$  Gate valve, globe valve, check valve, needle valve DN 3/8"  $\div$  4"
- Monoflange valve
- Trunnion ball valve DN 2" ÷ 20"
- Floating ball valve DN 1/2" ÷ 6"
- Dual check valve DN 2" ÷ 4"

Material: A105N/LF2/Duplex/Superduplex/Hastelloy/Titanium/Inconel

Class: 150 ÷ 2500 lbs, 3000 ÷ 10000 psi