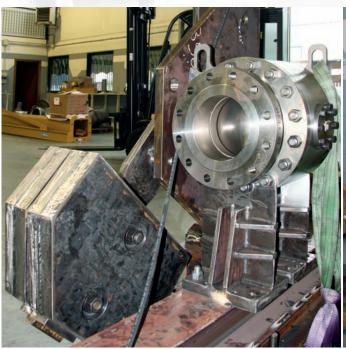

## Valves **transformation/adaptation** (trim, flanges, gears/actuator fittings).

We construct and adapt top mounting for electrical and pneumatic actuators on gate, globe, butterfly, check and ball valves size by 1/4" to 18", setting actuator off-set with movement test.

### Workshop for special machining and fast modifications.

We have a workshop for special machining and fast modifications to meet all customers' requirements for valves production.

- 18 cnc machine tools
- Max turning diameter 950 mm.
- Max milling diameter 600 mm.
- Covered Area 1500 mg.