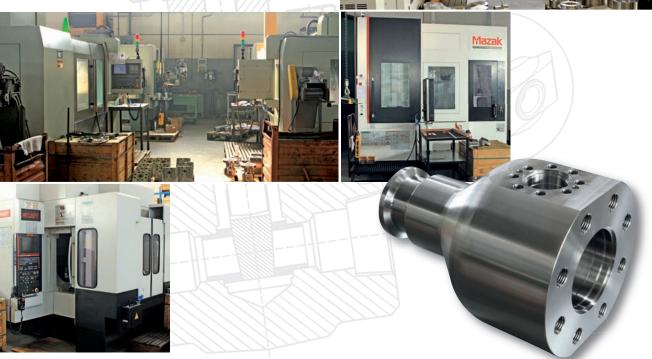

### Workshop for special machining and fast modifications.

We have a workshop for special machining and fast modifications to meet all customers' requirements for valves production.

- 18 cnc machine tools
- Max turning diameter 950 mm.
- Max milling diameter 600 mm.
- Covered Area 1500 mg.