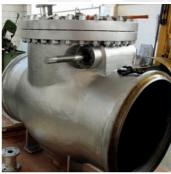

## Valves **transformation/adaptation** (trim, flanges, gears/actuator fittings).

We construct and adapt top mounting for electrical and pneumatic actuators on gate, globe, butterfly, check and ball valves size by 1/4" to 18", setting actuator off-set with movement test.