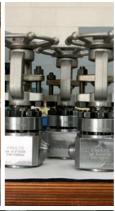

# Special solutions for **special requirements**. Engineering, production and fast delivery.

- Trunnion mounted ball with special lever operator system
- $\bullet$  Gate valve, globe valve, check valve, needle valve DN 3/8"  $\div$  4"
- Monoflange valve
- Trunnion ball valve DN 2" ÷ 20"
- Floating ball valve DN 1/2" ÷ 6"
- Dual check valve DN 2" ÷ 4"

Material: A105N/LF2/Duplex/Superduplex/Hastelloy/Titanium/Inconel

Class: 150 ÷ 2500 lbs, 3000 ÷ 10000 psi