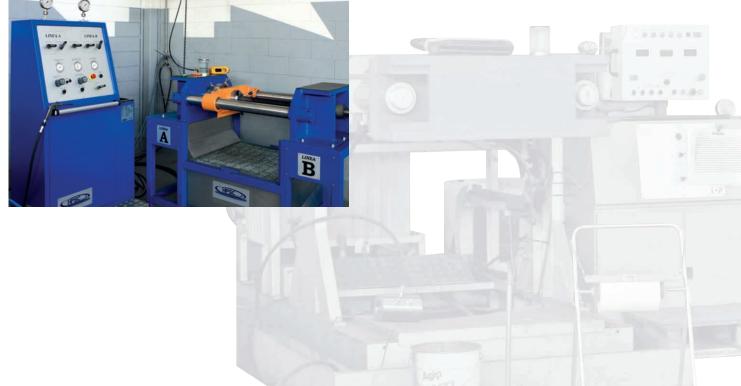

### Valves test

Hydraulic and pneumatic test according to major international standard: API598, API6D, ISO 5208.

- Vertical and horizontal bench 200t
- Horizontal bench 25t
- Booster gas test

www.**psb**solutions.it