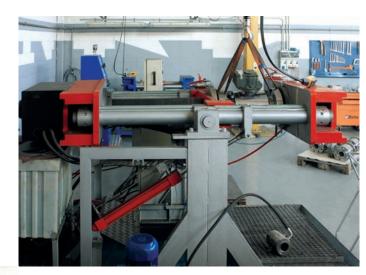

### Valves test

Hydraulic and pneumatic test according to major international standard: API598, API6D, ISO 5208.

- Vertical and horizontal bench 200t
- Horizontal bench 25t
- Booster gas test

www.**psb**solutions.it