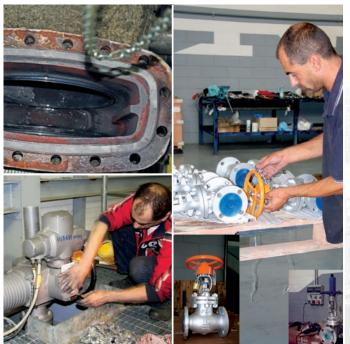

# On field inspection and valve repair, cleaning and maintenance.

We offer on site maintenance service including actuator repair and assembly.

We have facilities to clean, repair and change valve trims to suit customer requirements.

Our quality machinery and skilled personnel permit us to be a realiable partner for any kind of service with interventions at competitive prices and in short lead times.

TCO / PFD Tengiz 2008

## Valves **transformation/adaptation** (trim, flanges, gears/actuator fittings).

We construct and adapt top mounting for electrical and pneumatic actuators on gate, globe, butterfly, check and ball valves size by 1/4" to 18", setting actuator off-set with movement test.

### Workshop for special machining and fast modifications.

We have a workshop for special machining and fast modifications to meet all customers' requirements for valves production.

- 18 cnc machine tools
- Max turning diameter 950 mm.
- Max milling diameter 600 mm.
- Covered Area 1500 mg.