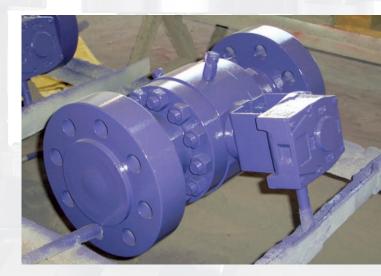

# Special solutions for **special requirements**. Engineering, production and fast delivery.

- Trunnion mounted ball with special lever operator system
- $\bullet$  Gate valve, globe valve, check valve, needle valve DN 3/8"  $\div$  4"
- Monoflange valve
- Trunnion ball valve DN 2" ÷ 20"
- Floating ball valve DN 1/2" ÷ 6"
- Dual check valve DN 2" ÷ 4"

Material: A105N/LF2/Duplex/Superduplex/Hastelloy/Titanium/Inconel

Class: 150 ÷ 2500 lbs, 3000 ÷ 10000 psi