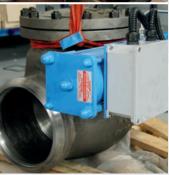

## Valves **transformation/adaptation** (trim, flanges, gears/actuator fittings).

We construct and adapt top mounting for electrical and pneumatic actuators on gate, globe, butterfly, check and ball valves size by 1/4" to 18", setting actuator off-set with movement test.