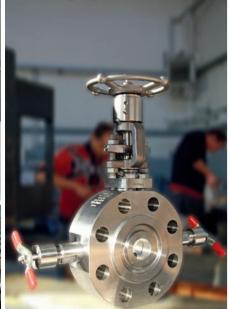

## Valves **transformation/adaptation** (trim, flanges, gears/actuator fittings).

We construct and adapt top mounting for electrical and pneumatic actuators on gate, globe, butterfly, check and ball valves size by 1/4" to 18", setting actuator off-set with movement test.

# Special solutions for **special requirements**. Engineering, production and fast delivery.

- Trunnion mounted ball with special lever operator system
- $\bullet$  Gate valve, globe valve, check valve, needle valve DN 3/8"  $\div$  4"
- Monoflange valve
- Trunnion ball valve DN 2" ÷ 20"
- Floating ball valve DN 1/2" ÷ 6"
- Dual check valve DN 2" ÷ 4"