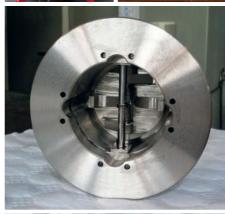

# Special solutions for **special requirements**. Engineering, production and fast delivery.

- Trunnion mounted ball with special lever operator system
- $\bullet$  Gate valve, globe valve, check valve, needle valve DN 3/8"  $\div$  4"
- Monoflange valve
- Trunnion ball valve DN 2" ÷ 20"
- Floating ball valve DN 1/2" ÷ 6"
- Dual check valve DN 2" ÷ 4"

Material: A105N/LF2/Duplex/Superduplex/Hastelloy/Titanium/Inconel

Class: 150 ÷ 2500 lbs, 3000 ÷ 10000 psi