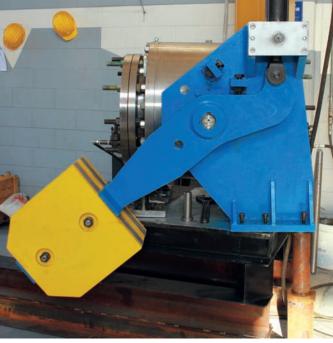

## Valves **transformation/adaptation** (trim, flanges, gears/actuator fittings).

We construct and adapt top mounting for electrical and pneumatic actuators on gate, globe, butterfly, check and ball valves size by 1/4" to 18", setting actuator off-set with movement test.

### Workshop for special machining and fast modifications.

We have a workshop for special machining and fast modifications to meet all customers' requirements for valves production.

- 18 cnc machine tools
- Max turning diameter 950 mm.
- Max milling diameter 600 mm.
- Covered Area 1500 mg.