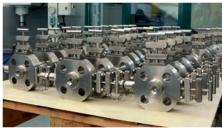

# Special solutions for **special requirements**. Engineering, production and fast delivery.

- Trunnion mounted ball with special lever operator system
- $\bullet$  Gate valve, globe valve, check valve, needle valve DN 3/8"  $\div$  4"
- Monoflange valve
- Trunnion ball valve DN 2" ÷ 20"
- Floating ball valve DN 1/2" ÷ 6"
- Dual check valve DN 2" ÷ 4"

Material: A105N/LF2/Duplex/Superduplex/Hastelloy/Titanium/Inconel

Class: 150 ÷ 2500 lbs, 3000 ÷ 10000 psi