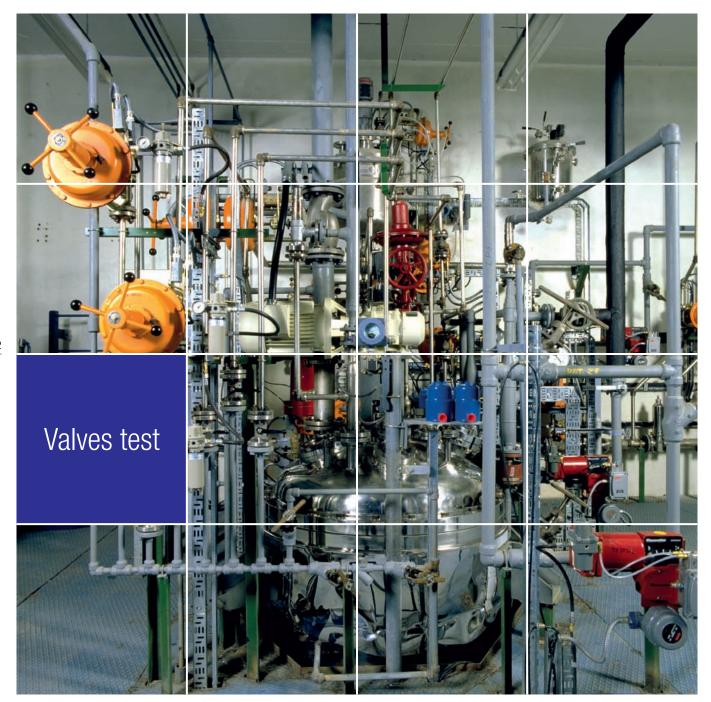

### Valves test

Hydraulic and pneumatic test according to major international standard: API598, API6D, ISO 5208.

- Vertical and horizontal bench 200t
- Horizontal bench 25t
- Booster gas test

www.**psb**solutions.it