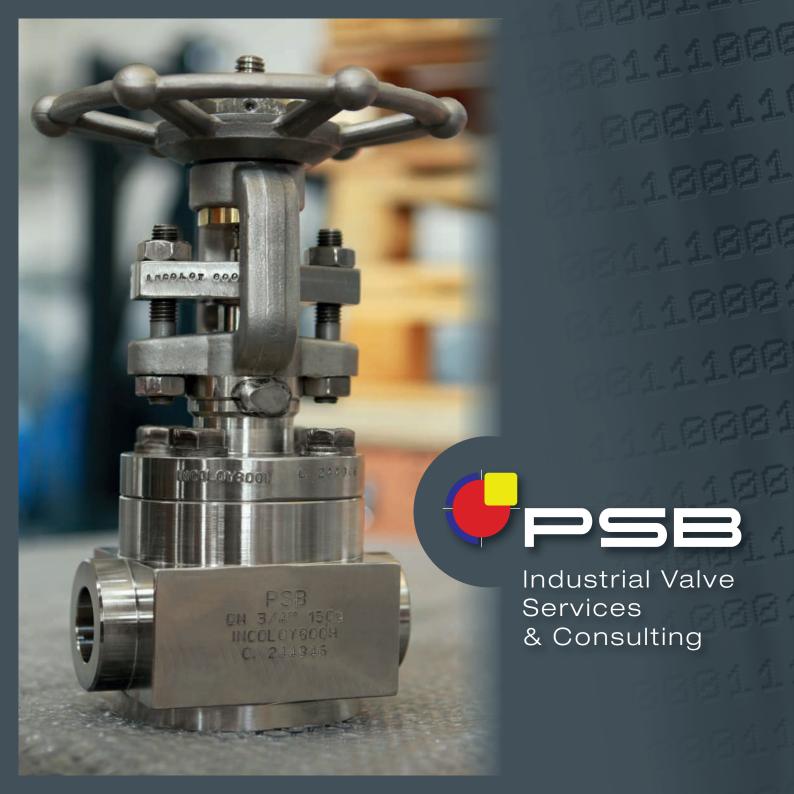

# Special solutions for **special requirements**. Engineering, production and fast delivery.

- Trunnion mounted ball with special lever operator system
- $\bullet$  Gate valve, globe valve, check valve, needle valve DN 3/8"  $\div$  4"
- Monoflange valve
- Trunnion ball valve DN 2" ÷ 20"
- Floating ball valve DN 1/2" ÷ 6"
- Dual check valve DN 2" ÷ 4"

Material: A105N/LF2/Duplex/Superduplex/Hastelloy/Titanium/Inconel

Class: 150 ÷ 2500 lbs, 3000 ÷ 10000 psi